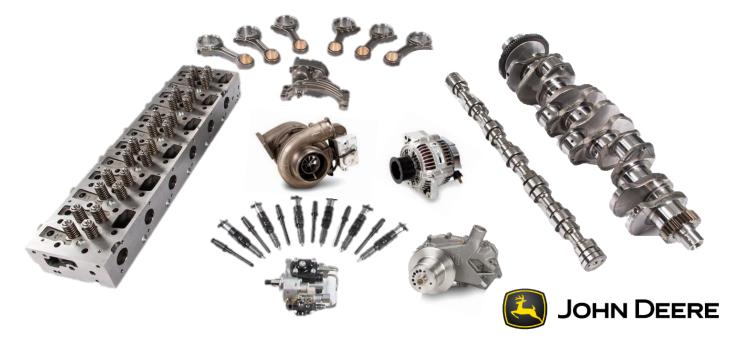

## **Engine Components**

Water and oil pumps
Turbochargers
Cylinder heads
Crankshafts
Reman long blocks

### Fuel Injection

Nozzles Pumps

#### **Rotating Electrical**

Starters
Alternators
Electronic Parts