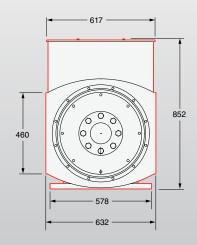

## **DIMENSIONS**

Drawings represent standard design All dimensions in millimetres (mm)