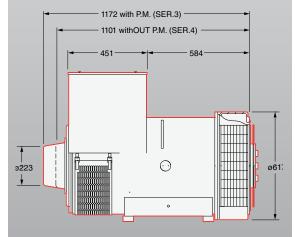

## **DIMENSIONS**

Drawings represent standard design All dimensions in millimetres (mm)