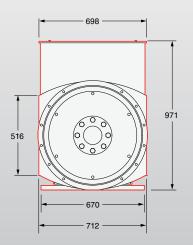

Drawings represent standard design All dimensions in millimetres (mm)

| HC5                               | S     | TAMFOR | D® |
|-----------------------------------|-------|--------|----|
| Model                             |       | HC5    |    |
| Maximum continuous rating at 50Hz | (kVA) | 670    |    |
| Maximum continuous rating at 60Hz | (kVA) | 825    |    |