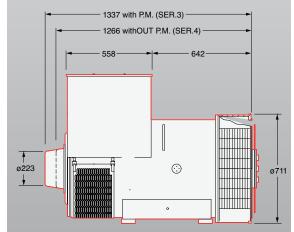

Drawings represent standard design All dimensions in millimetres (mm)

| HC5                               | S     | TAMFOR | D® |
|-----------------------------------|-------|--------|----|
| Model                             |       | HC5    |    |
| Maximum continuous rating at 50Hz | (kVA) | 670    |    |
| Maximum continuous rating at 60Hz | (kVA) | 825    |    |