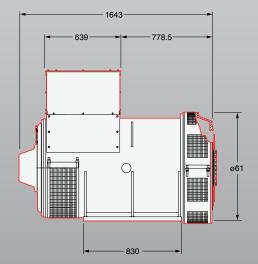

## DIMENSIONS

Drawings represent standard design All dimensions in millimetres (mm)