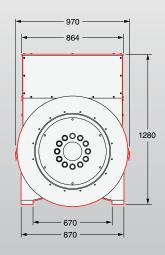

## DIMENSIONS

Drawings represent standard design All dimensions in millimetres (mm)